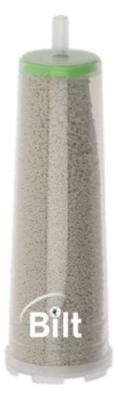

## **Description:**

The **Nical** cartridge water **softeners** have been designed to be connected to coffee machines using a suction hose.

All parts of **Nical** are made of plastic, conforming to the existing EU Ministerial Decrees and binding in relation to the identified use destination.

It consists of a single column containing resins mixed together to retain the cations present in the water.

These cartridges are ineffective after so many litres have pass through them.

They cannot be recharged.

They should be disposed off after 25-300 litres have passed through the filters.