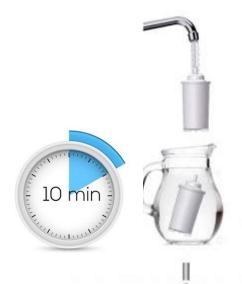

- 1) Rinse the new cartridge with clean water under the tap.
- 2) Soak new cartridge in a 1L container for 10 min
- 3) Insert the suction tube onto the cartridge.
- 4) Fill water tank with clean water and put new cartridge into water tank.
- 5) Make sure that silicon tube is not kinked.

6) Run 1-2 cups through the machine to fully remove any after taste.

Manufacture: Bilt SRL

**Country:** Italy

**Contents:** Resin beads