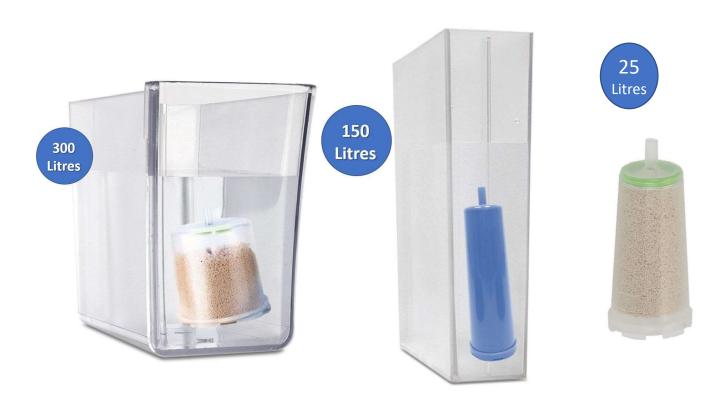

Nical 300 300L Nical 250 50L

Nical 900 150L 3010231 Nical 50 25L

## **Description:**

The **Nical** cartridge water **softeners** have been designed to be connected to coffee machines using a suction hose.

All parts of **Nical** are made of plastic, conforming to the existing EU Ministerial Decrees and binding in relation to the identified use destination.

It consists of a single column containing resins mixed together to retain the cations present in the water.

These cartridges are ineffective after so many litres have pass through them.

They cannot be recharged.

They should be disposed off after 25-300 litres have passed through the filters.