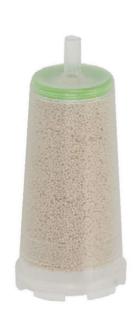

## **Description:**

The **Nical** cartridge water **softeners** have been designed to be connected to coffee machines using a suction hose.

All parts of **Nical** are made of plastic, conforming to the existing EU Ministerial Decrees and binding in relation to the identified use destination.

It consists of a single column containing resins mixed together to retain the cations present in the water.

These cartridges are ineffective after so many litres have pass through them.

They cannot be recharged.

They should be disposed off after 25-300 litres have passed through the filters.