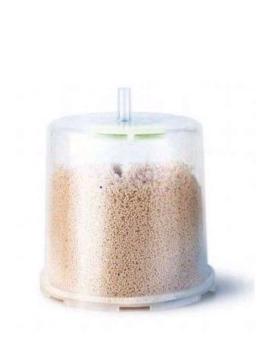

## **Description:**

The **Nical** cartridge water **softeners** have been designed to be connected to coffee machines using a suction hose.

All parts of **Nical** are made of plastic, conforming to the existing EU Ministerial Decrees and binding in relation to the identified use destination.

It consists of a single column containing resins mixed together to retain the cations present in the water.

These cartridges are ineffective after so many litres have pass through them.

They cannot be recharged.

They should be disposed off after 25-300 litres have passed through the filters.