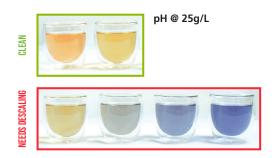

#### UNIQUE INDICATOR SYSTEM

Spectra Descaler delivers a visual indication of descaling performance allowing users to determine if the system has been effectively descaled. Colour indicators highlight the difference between an effective and ineffective descaling solution. A specific blend of pH-sensitive dye compounds will show a range of colours from red, through to orange, brown and blue. Orange indicating an effective descaling cycle, and blue indicating that another descaling cycle should be undertaken.

#### CAN BE USED ON A WIDE RANGE OF EQUIPMENT

Designed for espresso machine water tanks, boilers and coffee brewers.

- 1. Add 1 scoop (25g) to 500mL of water and dissolve to form an orange solution. Pour into water tank (If machine has a water filter, remove this prior to turning machine on).
- 2. Run 500mL of solution through the machine. Ensure steam wand is purged by turning the steam on for at least 20 seconds.
- 3. Leave the descaler in the machine for 15 mins before running the remaining descaling solution (500 mL) through the machine.
- 4. The descaling solution exiting the machine should be orange, indicating the descaling cycle has been effective. If the solution is blue, run another descaling cycle by repeating steps 1-4.
- 5. Rinse thoroughly by flushing one tank of clean fresh water through the system, as well as through the steam wand.

JĘ,

If blue, repeat descaling cycle

If orange, descale is

Leave for 15 minutes